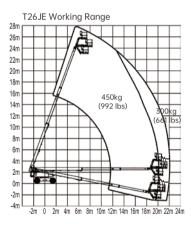

# LGNG TZOJE TELESCOPIC BOOM LIFT

LGMG's new electric telescopic boom aerial work platform is equipped with a lithium battery, which has the advantages of low noise and zero emissions. The maximum working height of the platform ranges from 21.8 to 29.8 meters (71' 6" /97' 9"). Platform accommodates up to 3 people and 450/300kg (992/661 lbs) dual capacity design for increased work efficiency. Excellent performance in driving performance, stability and operating precision, suitable for various harsh working environments.

# **SPECIFICATIONS**

| MODELS                           | T26JE (                           | T85JE )    |
|----------------------------------|-----------------------------------|------------|
| Measurements                     | Metric                            | Imperial   |
| Work Height Max.                 | 27.9m                             | 91'6''     |
| Platform Height Max.             | 25.9m                             | 85'        |
| Horizontal Outreach Max.         | 21.6m                             | 70'10''    |
| Platform Length                  | 2.44m                             | 8'         |
| Platform Width                   | 0.9m                              | 2'11''     |
| Stowed Length                    | 12.8m                             | 42'        |
| Length-Transport (jib tucked)    | 11m                               | 36'1''     |
| Overall Width                    | 2.5m                              | 8'2"       |
| Stowed Height                    | 2.82m                             | 9'3''      |
| Height-Transport                 | 3.03m                             | 9'11''     |
| Wheelbase                        | 2.85m                             | 9'4''      |
| Ground Clearance                 | 0.4m                              | 1'4''      |
| PRODUCTIVITY                     |                                   |            |
| Max. Platform Occupants          | 2 (unrestricted) / 3 (restricted) |            |
| Platform Capacity (unrestricted) | 300kg                             | 661 lbs    |
| Platform Capacity (restricted)   | 450kg                             | 992 lbs    |
| Turntable Rotation               | 360°Continuous                    |            |
| Drive Speed-Stowed               | 5km/h                             | 3.1mph     |
| Drive Speed-Raised               | 0.8km/h                           | 0.5mph     |
| Gradeability                     | 45%                               | 45%        |
| Max. Wind Speed                  | 12.5m/s                           | 28mph      |
| Turning Radius-Inside            | 2.04m                             | 6'8"       |
| Turning Radius-Outside           | 4.13m                             | 13'7"      |
| Max.Slope                        | 5°/5°                             | 5°/5°      |
| Tire Type                        | Foam-filled non-marking           |            |
| Tire Models                      | 15-625                            | 15-625     |
| Ground Pressure, Tyres           | 899 kPa                           | 130.4 psi  |
| POWER                            |                                   |            |
| Power Source                     | 80V DC 542Ah                      |            |
| HYDRAULIC SYSTEM                 |                                   |            |
| Hydraulic Oil Volume             | 138L                              | 36.5gal    |
| WEIGHT                           |                                   |            |
| Machine Weight (CE/ANSI)         | 18,200kg                          | 40,124 lbs |